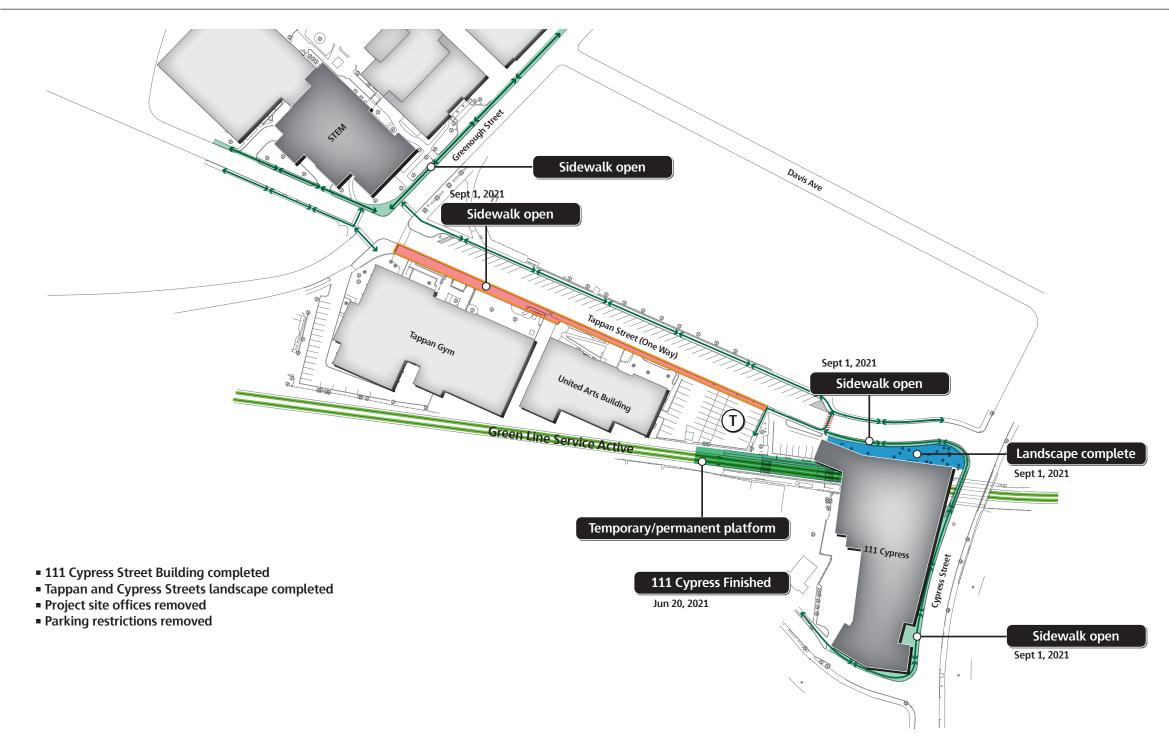

# Brookline, MA

Preliminary | Draft Logistic Plan

Scale: NTS

Phase 6

111 Cypress:

Tappan Gym:

Hardscape, Sidewalks and Inspections

• Sidewalks completed 9/1/21

• Final inspection 8/24/21

Pool fire protection 6/22/21 - 9/1/21
Completed Nov/Dec 2021

# Pedestrian flow

Construction gate

Construction fence

**Construction Key** 