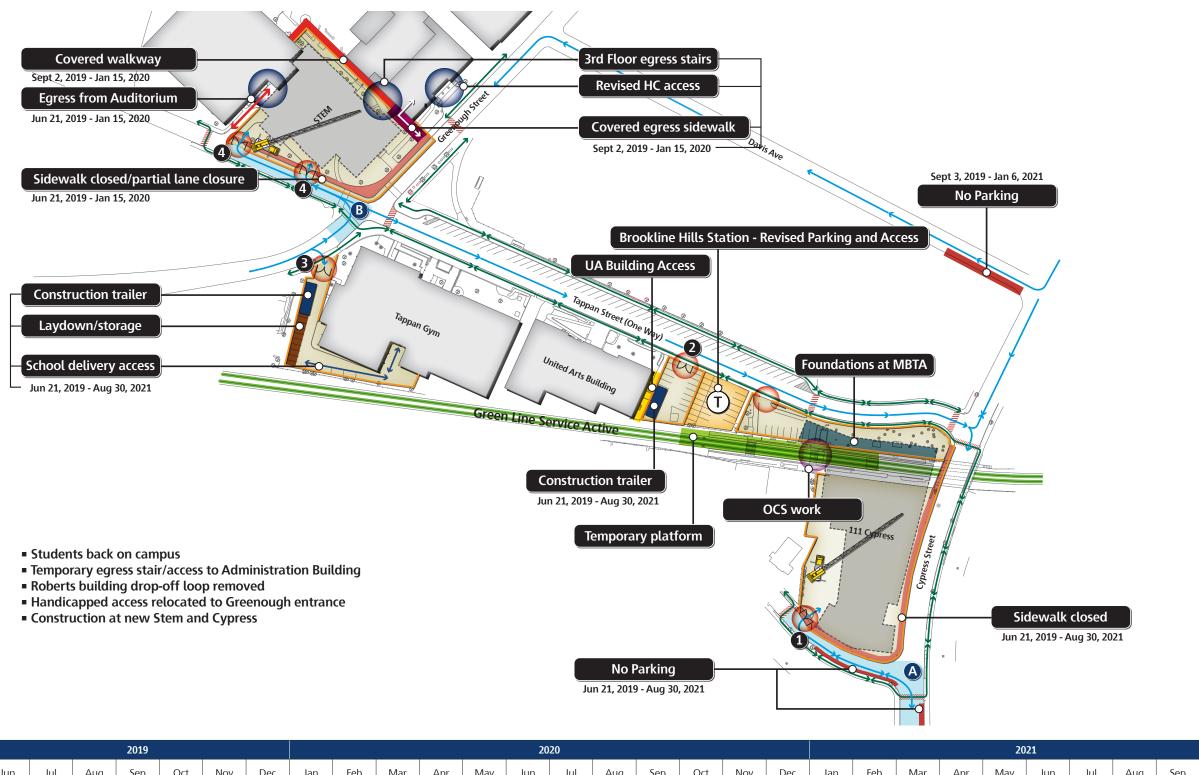

#### Phase 3

Concrete Slabs, Tappan Renovation, Rough MEP

#### 111 Cypress:

- Concrete decks
- Spray fireproofing
- Rough MEP
- Curtainwall/exterior enclosure

#### **Brookline Hills T:**

- Demolition temporary platform (West)
- Build new platform (East)

#### Tappan:

- Basement/L1 renovation start
- Basement/L1 area relocated
- Dance and wrestling closed

#### STEM:

- Steel decks
- Concrete decks
- Rough MEP
- Facade/Curtainwall
- Roofing

#### Traffic/Deliveries:

- 60 per day
- A Traffic holds north & south at Cypress deliveries
- B Traffic holds at Tappan/Greenough for deliveries
- Police details required

#### **Construction Key**

Construction gate

Construction fence

Construction traffic

Pedestrian flow

Temporary crosswalk

|     |                                                                                            |     | 2019 |     |     |     |     |     |     |     |     | 20  | 20  |     |         |           | 2021         |            |            |            |           |          |     |     |     |     |     |     |  |
|-----|--------------------------------------------------------------------------------------------|-----|------|-----|-----|-----|-----|-----|-----|-----|-----|-----|-----|-----|---------|-----------|--------------|------------|------------|------------|-----------|----------|-----|-----|-----|-----|-----|-----|--|
| Jun | Jul                                                                                        | Aug | Sep  | Oct | Nov | Dec | Jan | Feb | Mar | Apr | May | Jun | Jul | Aug | Sep     | Oct       | Nov          | Dec        | Jan        | Feb        | Mar       | Apr      | May | Jun | Jul | Aug | Sep | Oct |  |
|     |                                                                                            |     |      |     |     |     |     |     |     |     |     |     |     |     | Phase 4 |           |              |            |            |            |           |          |     |     |     |     |     |     |  |
|     |                                                                                            |     |      |     |     |     |     |     |     |     |     |     |     |     |         |           |              |            |            |            |           |          |     |     |     |     |     |     |  |
|     | Peak Noise Activity - Demolition, Steel Erection, Concrete Placement, Cranes and Hoist No. |     |      |     |     |     |     |     |     |     |     |     |     |     | Non Pea | k Noise A | ctivity - Ir | nterior Bu | ilding, Ex | terior Lar | ndscape/S | idewalks |     |     |     |     |     |     |  |