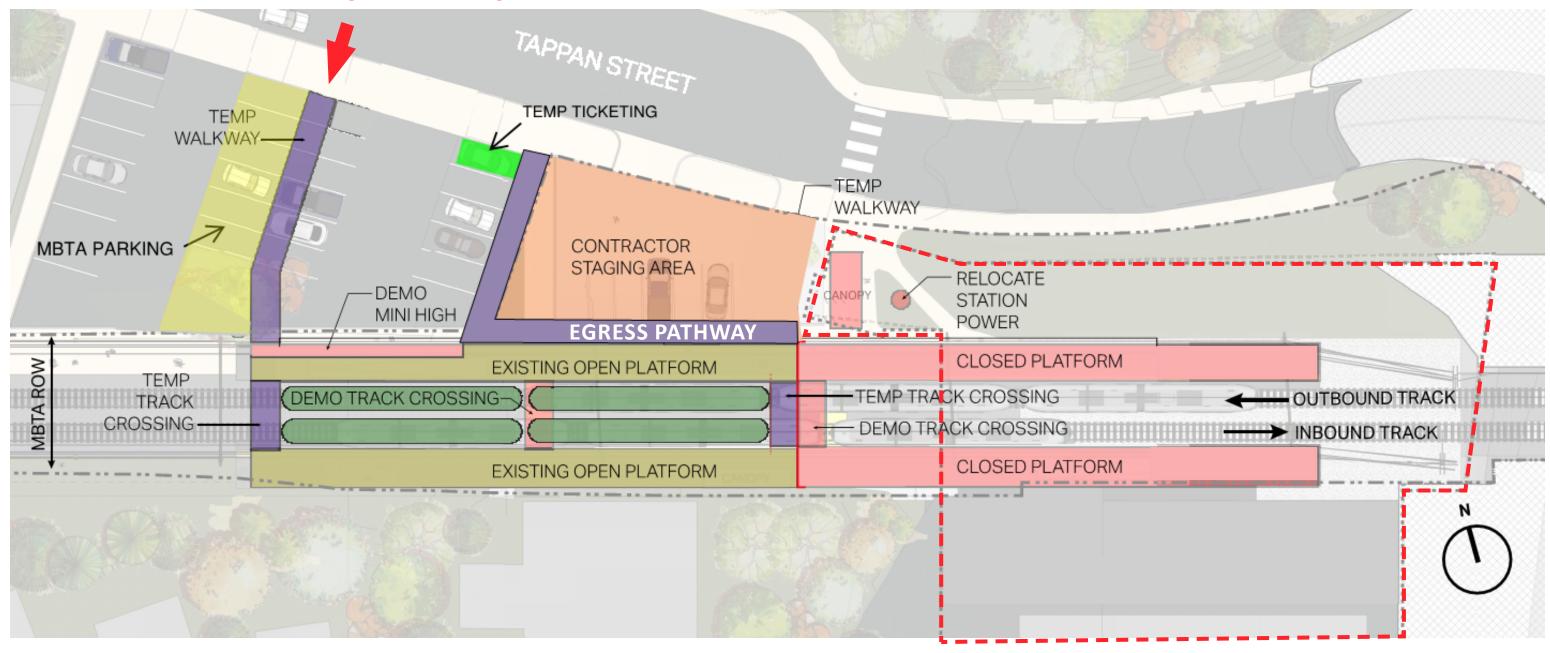

# Stage 1 – Existing platform reduced to 2 car capacity

#### MAIN PLATFORM ENTRANCE