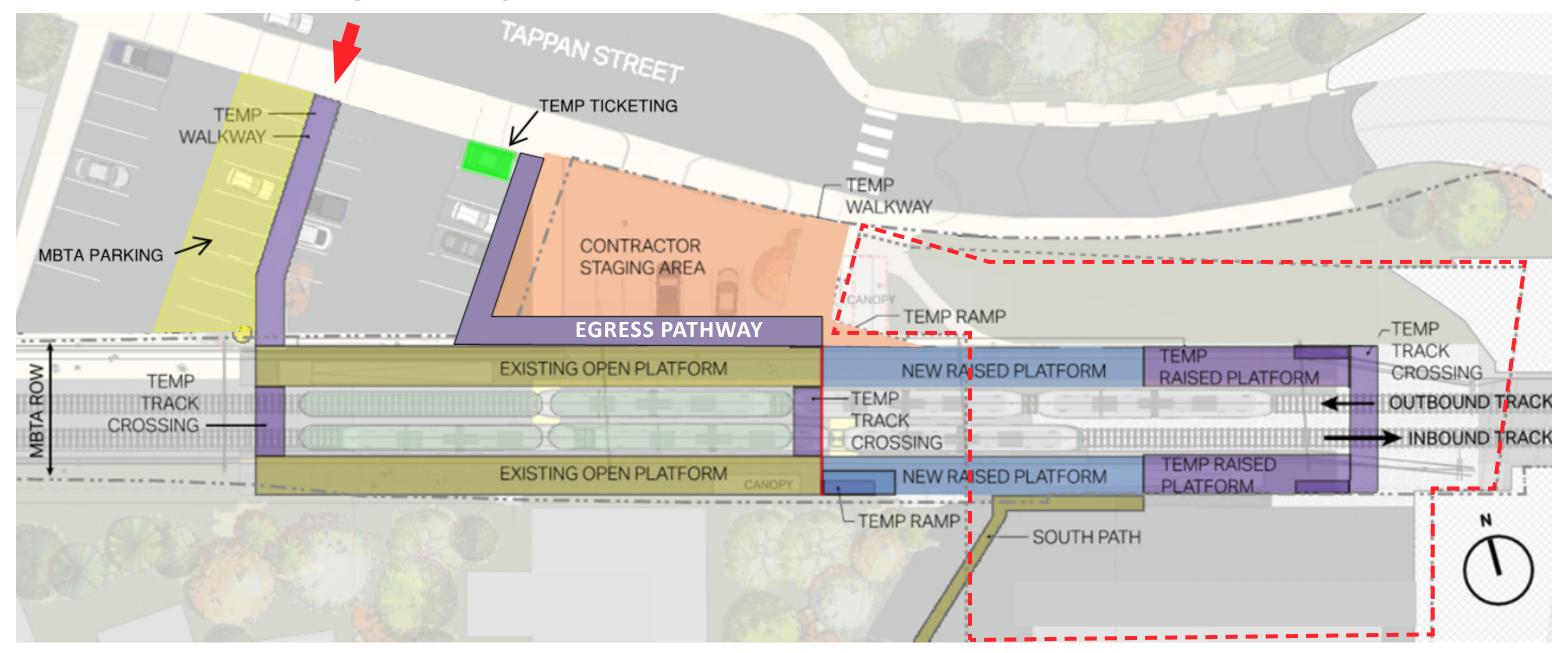

## Stage 2 – New raised platform constructed beneath building

MAIN PLATFORM ENTRANCE