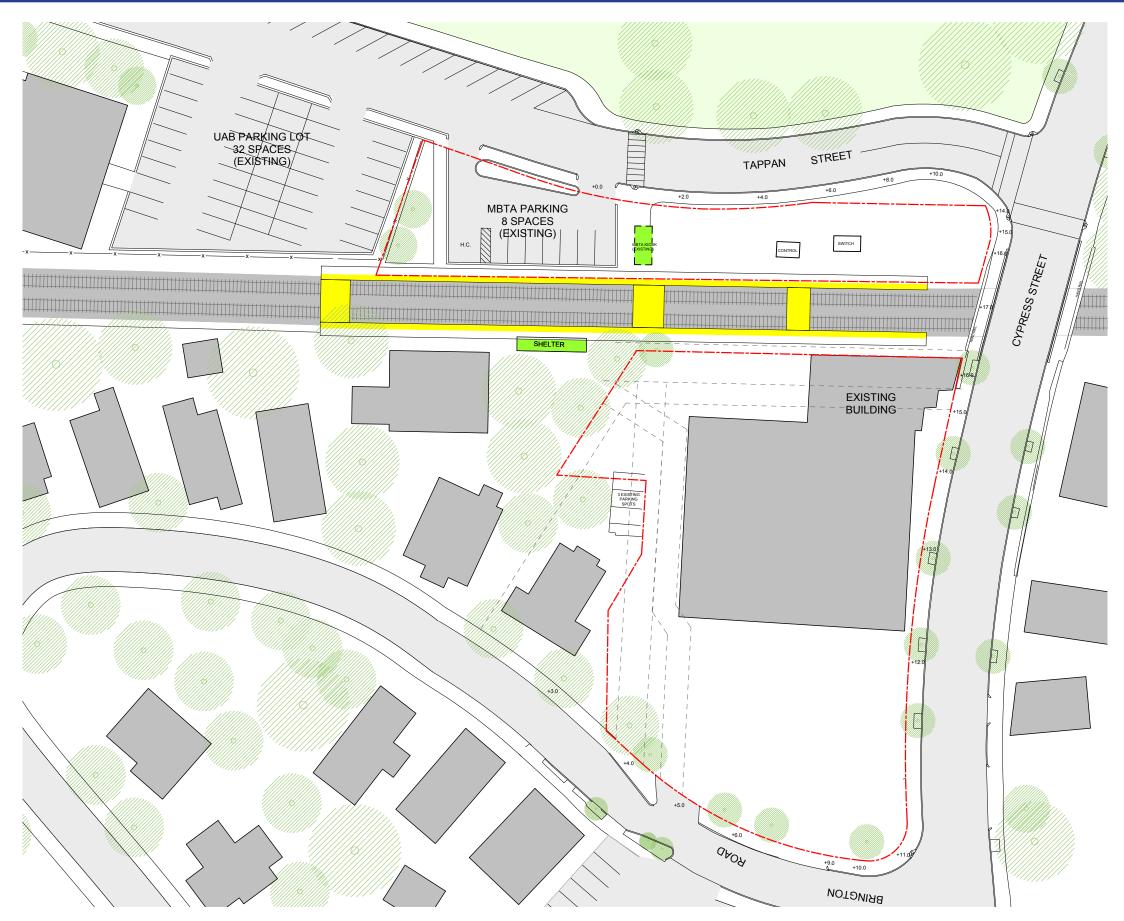

## MBTA UPDATE - BROOKLINE HILLS PLATFORM DESIGN

**EASTERN END OF THE EXISTING PLATFORM** 

**PLATFORM** 