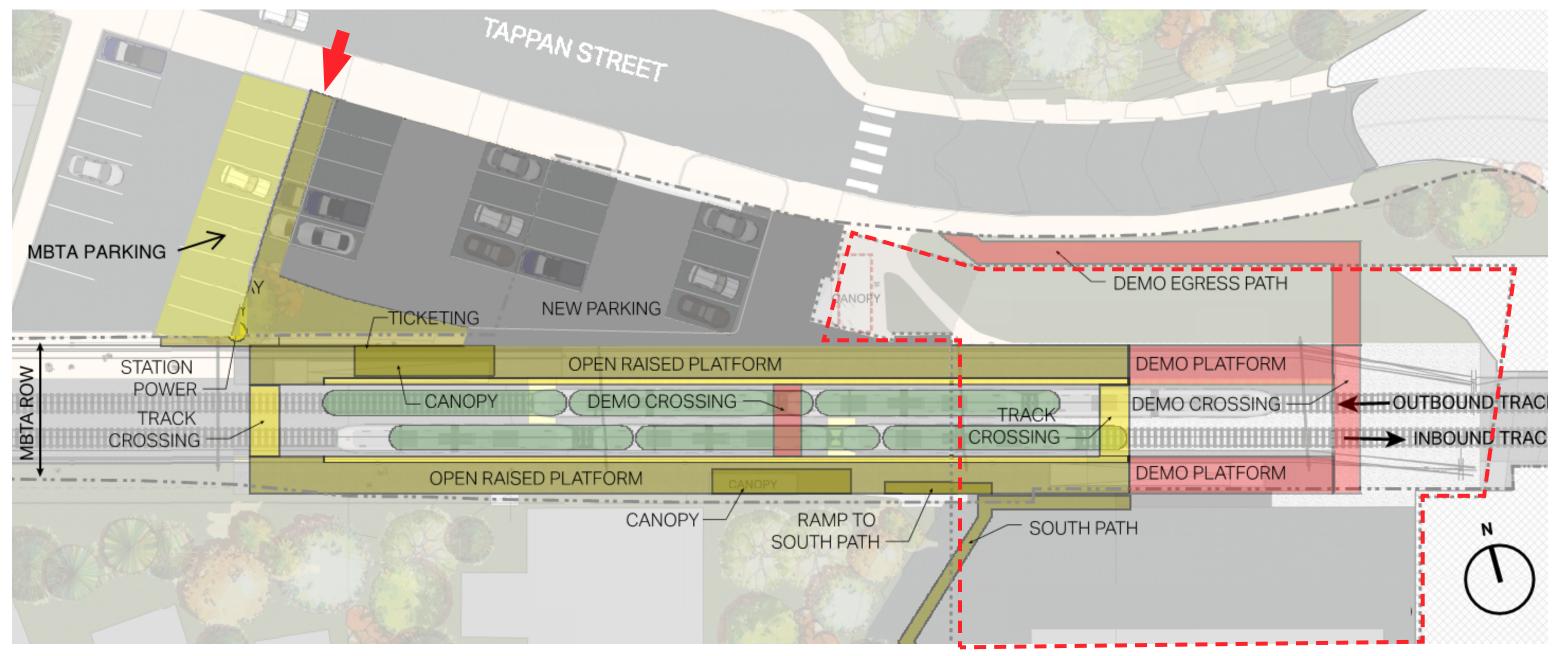

mission, 30% Platform Submission, Enabling Submission
- 2. Soil Boring Complete
- 3. On-going meetings with Power and Signal Department
- 4. MBTA PDG Meeting Complete
- 5. Draft Easement

## **Next Steps**

- 1. Individual Department Meetings (Operations, Power, Signals, Signage)
- 2. Submit 100% Enabling March 15, 2019 (OCS, Demo, Electrical Relocation)
- 3. Finalize Easement
- 4. On-going biweekly calls





**EASTERN END OF THE EXISTING PLATFORM** 

**PLATFORM** 

# Stage 1 – Existing platform reduced to 2 car capacity

#### MAIN PLATFORM ENTRANCE



## Stage 2 – New raised platform constructed beneath building

MAIN PLATFORM ENTRANCE



# Stage 3 – Remainder of platform replaced with new raised platform



# Stage 4 – New platform & lot opened at full capacity

MAIN PLATFORM ENTRANCE