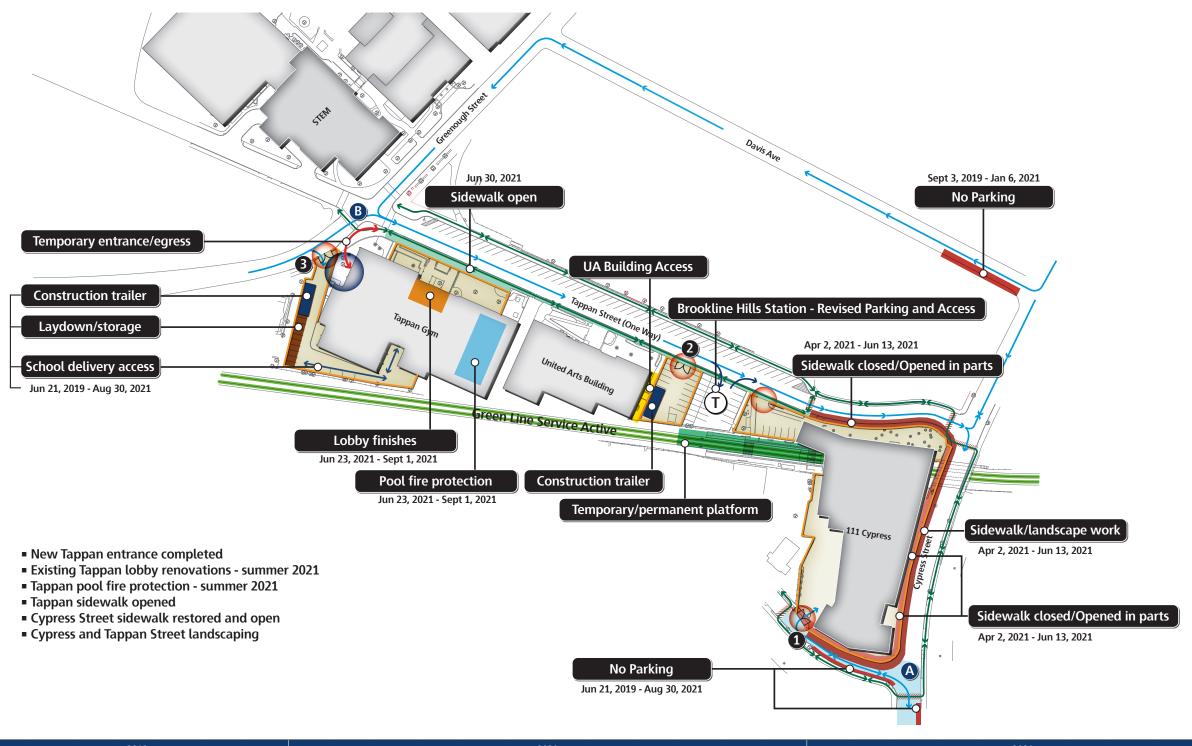

#### 111 Cypress:

- Completed 6/2/21
- Interior finishes
- Furniture relocation
- Inspections
- Sidewalk/landscape
- Final inspections

#### **Brookline Hills T:**

Complete

#### Tappan:

- Lobby renovations/finishes 6/22/21 9/1/21
- Inspections 9/1/22
- Sidewalk/landscape 6/22/21 9/1/21
- Pool fire protection 6/22/21- 9/1/21

#### Traffic/Deliveries:

- 30 per day
- A Traffic holds north & south at Cypress deliveries
- B Traffic holds at Tappan/Greenough for deliveries
- Police details required

#### **Construction Key**

Construction gate

Construction fence Construction traffic

Pedestrian flow

Temporary crosswalk

|     | 2019 2020                                                                              |     |     |     |     |     |     |     |     |     |     |     |     |     |                                                                           | 2021 |     |     |         |     |     |     |     |     |     |     |     |     |
|-----|----------------------------------------------------------------------------------------|-----|-----|-----|-----|-----|-----|-----|-----|-----|-----|-----|-----|-----|---------------------------------------------------------------------------|------|-----|-----|---------|-----|-----|-----|-----|-----|-----|-----|-----|-----|
| Jun | Jul                                                                                    | Aug | Sep | Oct | Nov | Dec | Jan | Feb | Mar | Apr | May | Jun | Jul | Aug | Sep                                                                       | Oct  | Nov | Dec | Jan     | Feb | Mar | Apr | May | Jun | Jul | Aug | Sep | Oct |
|     |                                                                                        |     |     |     |     |     |     |     |     |     |     |     |     |     |                                                                           |      |     |     | Phase 6 |     |     |     |     |     |     |     |     |     |
|     |                                                                                        |     |     |     |     |     |     |     |     |     |     |     |     |     |                                                                           |      |     |     |         |     |     |     |     |     |     |     |     |     |
|     | Peak Noise Activity - Demolition, Steel Erection, Concrete Placement, Cranes and Hoist |     |     |     |     |     |     |     |     |     |     |     |     |     | Non Peak Noise Activity - Interior Building, Exterior Landscape/Sidewalks |      |     |     |         |     |     |     |     |     |     |     |     |     |