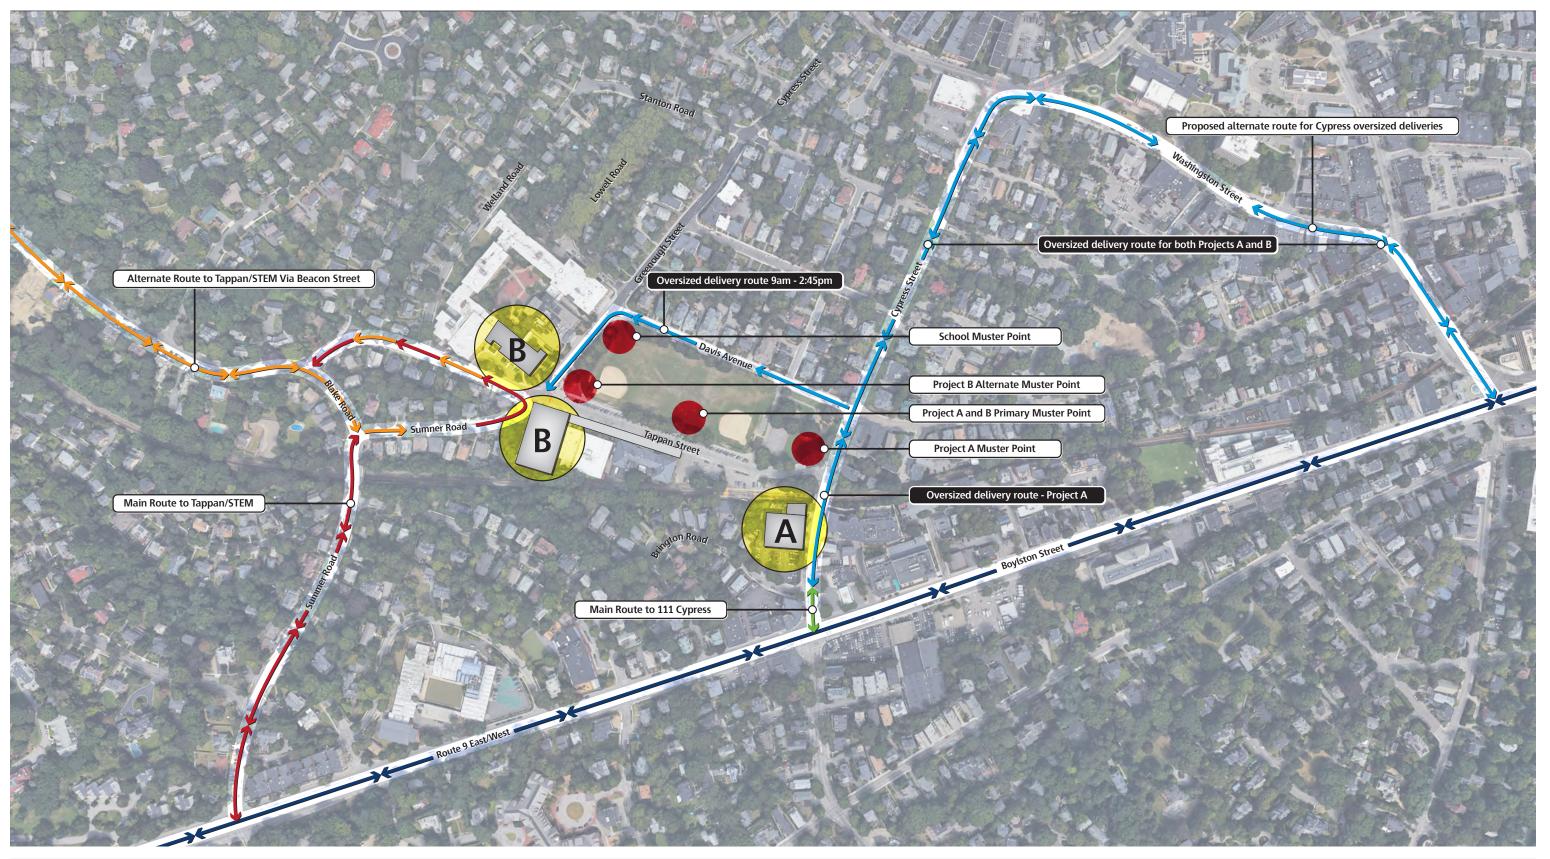

#### Traffic/Deliveries:

- 30 per day
- A Traffic holds north & south at Cypress deliveries
- B Traffic holds at Tappan/Greenough for deliveries
- Police details required

#### **Construction Key**

Construction gate

Construction fence
Construction traffic

Pedestrian flow

Temporary crosswalk