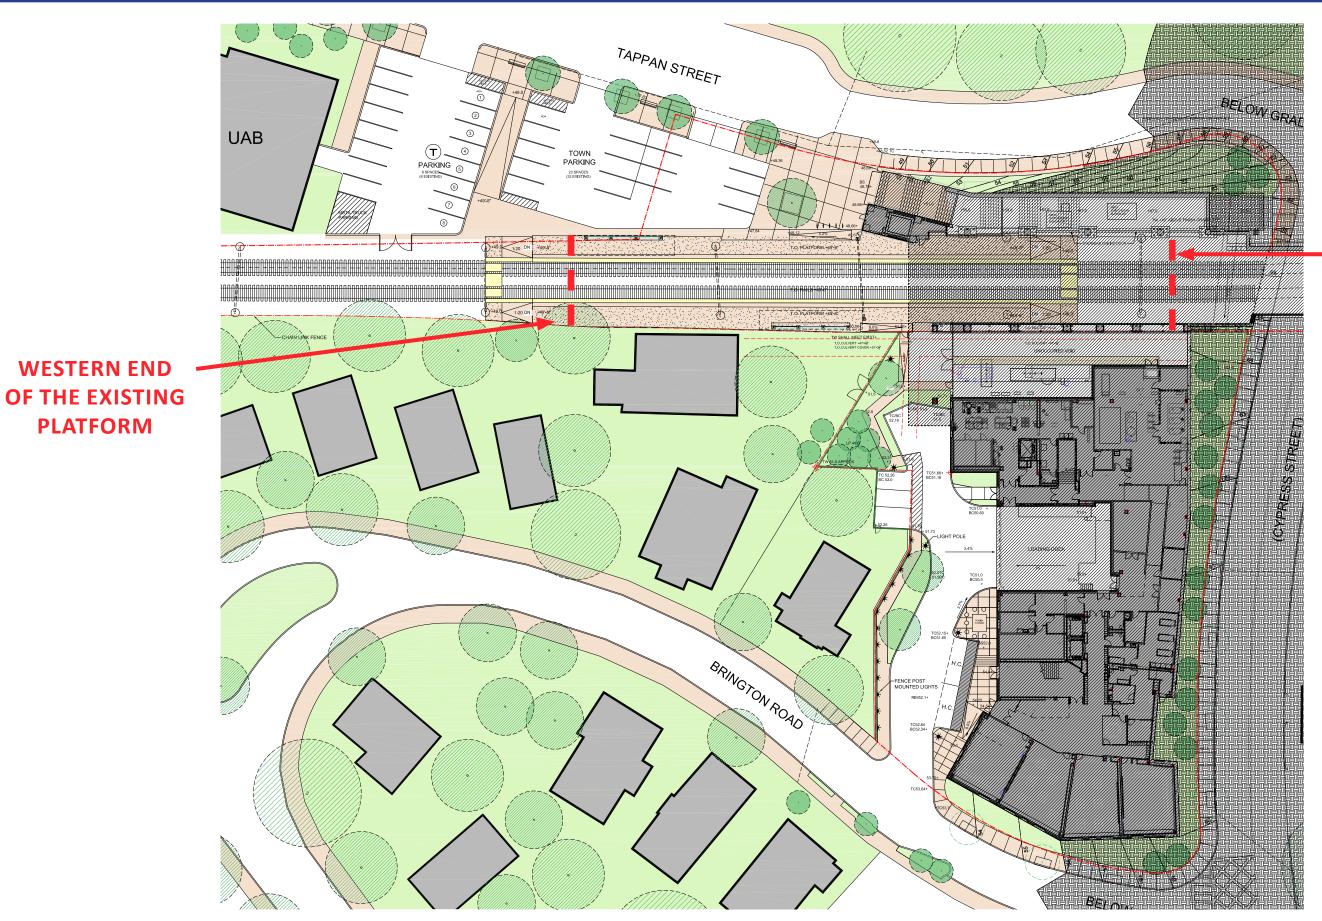

## MBTA UPDATE - BROOKLINE HILLS PLATFORM DESIGN

**EASTERN END OF THE EXISTING PLATFORM** 

**PLATFORM** 