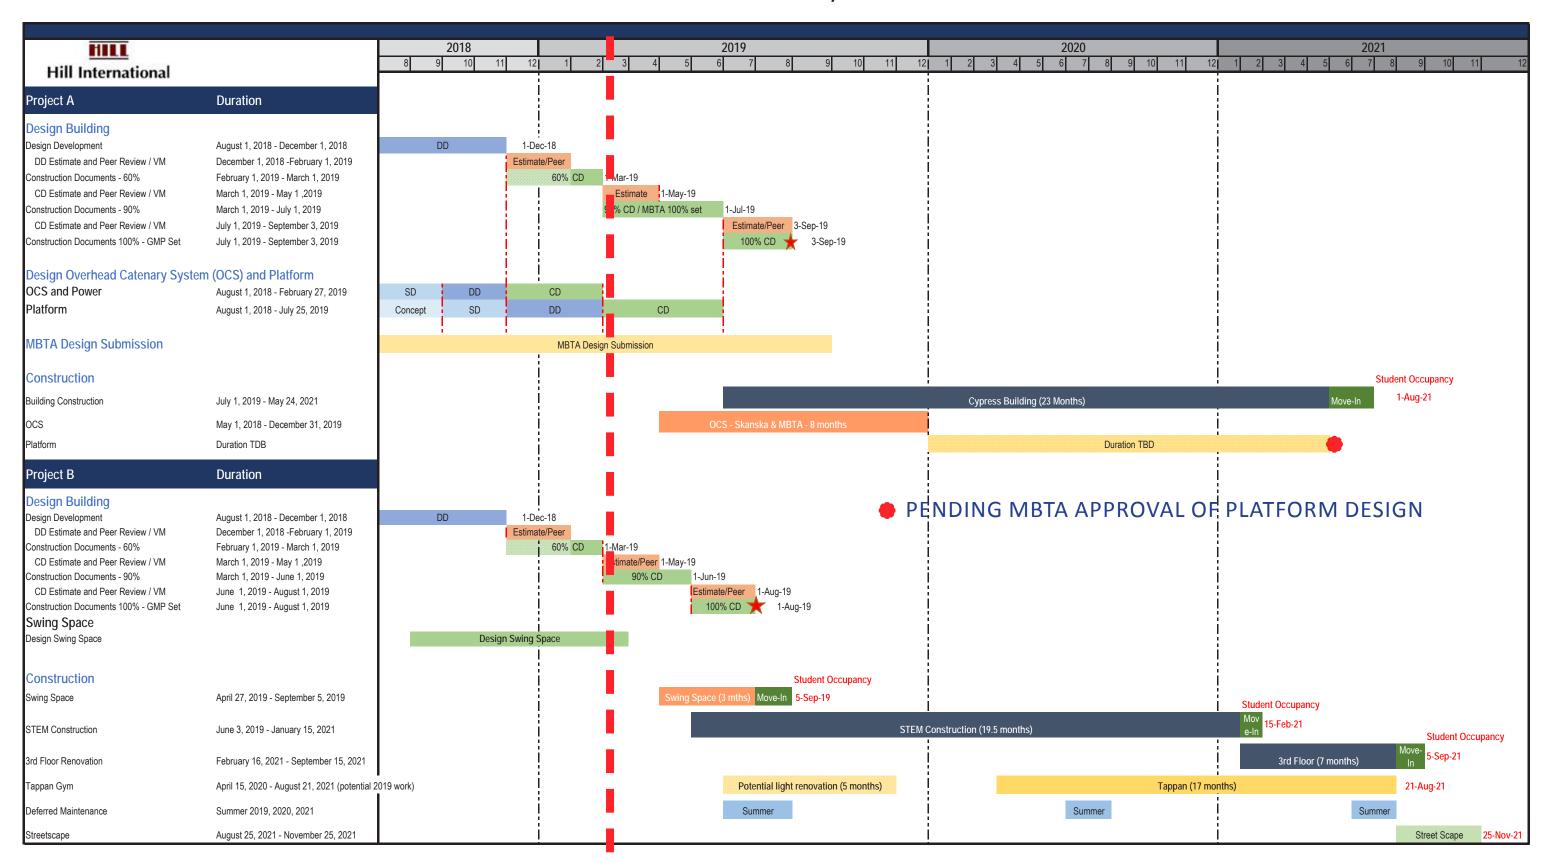

## **SCHEDULE UPDATE: KEY MILESTONES**

- February 1, 2019 Started Construction Contract Document
- March 1, 2019 Complete Enabling Package (Projects A & B)
- Summer 2019 Demolition Begins (Cypress & STEM)
- Winter 2020 STEM Completion
- Summer 2021 Cypress, 3rd Floor, Tappan Completion, MBTA Platform\*
- Fall 2021 Tappan Streetscape Improvements

\* Platform construction duration is TBD

## **SCHEDULE UPDATE**

February 13, 2019

## Brookline High School Expansion Project PRELIMINARY Summary Schedule

Brookline High School Brookline, MA

**Preliminary** Draft Truck Route

Scale: NTS

|     | 2019 2020                                                                              |         |     |     |     |     |     |     |     |     |     |     |     |     |                                                                           | 2021 |     |     |     |     |     |     |     |     |     |     |     |     |  |
|-----|----------------------------------------------------------------------------------------|---------|-----|-----|-----|-----|-----|-----|-----|-----|-----|-----|-----|-----|---------------------------------------------------------------------------|------|-----|-----|-----|-----|-----|-----|-----|-----|-----|-----|-----|-----|--|
| Jun | Jul                                                                                    | Aug     | Sep | Oct | Nov | Dec | Jan | Feb | Mar | Apr | May | Jun | Jul | Aug | Sep                                                                       | Oct  | Nov | Dec | Jan | Feb | Mar | Apr | May | Jun | Jul | Aug | Sep | Oct |  |
|     |                                                                                        | Phase 1 |     |     |     |     |     |     |     |     |     |     |     |     |                                                                           |      |     |     |     |     |     |     |     |     |     |     |     |     |  |
|     |                                                                                        |         |     |     |     |     |     |     |     |     |     |     |     |     |                                                                           |      |     |     |     |     |     |     |     |     |     |     |     |     |  |
|     | Peak Noise Activity - Demolition, Steel Erection, Concrete Placement, Cranes and Hoist |         |     |     |     |     |     |     |     |     |     |     |     |     | Non Peak Noise Activity - Interior Building, Exterior Landscape/Sidewalks |      |     |     |     |     |     |     |     |     |     |     |     |     |  |