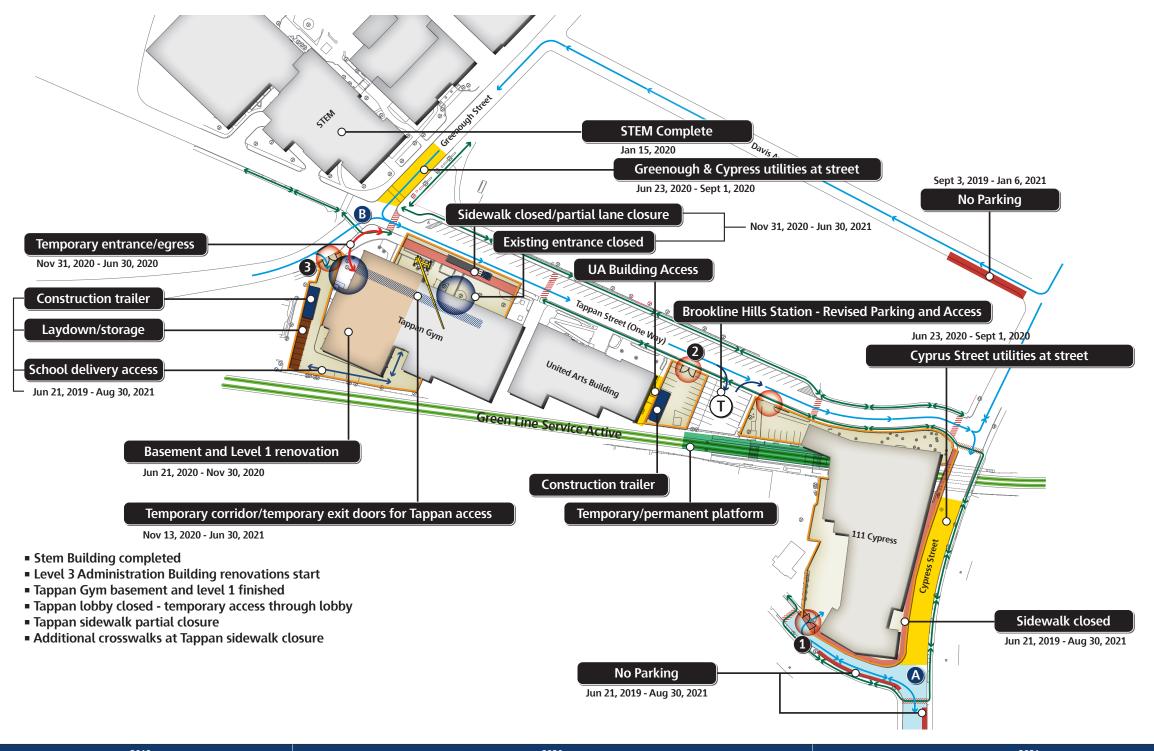

#### Phase 4

#### Exterior Facade, Curtainwall and Roofing

#### 111 Cypress:

- Exterior facade
- Building exterior tight
- Interior rough-in

#### Tappan Gym:

- Basement/Level 1 renovations complete
- Existing entrance closed
- Temporary entrance for pool/gym
- Lobby addition construction
- Tappan Street deliveries
- Sidewalk closed
- Temporary sidewalks

#### STEM:

- Testing inspections
- Final cleaning
- STEM Building complete Nov 20, 2020
- Furniture move deliveries

#### **Traffic/Deliveries:**

- 70 per day
- A Traffic holds north & south at Cypress
- B Traffic holds at Tappan/Greenough for deliveries
- Police details required

#### **Construction Key**

Construction gate

Construction fence Construction traffic

Pedestrian flow

Temporary crosswalk

| 2019 2020 |                                                                                        |     |     |     |     |     |     |     |     |     |     |     |     | 2021                                                                      |     |     |     |     |         |     |     |     |     |     |     |     |     |     |
|-----------|----------------------------------------------------------------------------------------|-----|-----|-----|-----|-----|-----|-----|-----|-----|-----|-----|-----|---------------------------------------------------------------------------|-----|-----|-----|-----|---------|-----|-----|-----|-----|-----|-----|-----|-----|-----|
| Jun       | Jul                                                                                    | Aug | Sep | Oct | Nov | Dec | Jan | Feb | Mar | Apr | May | Jun | Jul | Aug                                                                       | Sep | Oct | Nov | Dec | Jan     | Feb | Mar | Apr | May | Jun | Jul | Aug | Sep | Oct |
|           |                                                                                        |     |     |     |     |     |     |     |     |     |     |     |     |                                                                           |     |     |     |     | Phase 5 |     |     |     |     |     |     |     |     |     |
|           |                                                                                        |     |     |     |     |     |     |     |     |     |     |     |     |                                                                           |     |     |     |     |         |     |     |     |     |     |     |     |     |     |
|           | Peak Noise Activity - Demolition, Steel Erection, Concrete Placement, Cranes and Hoist |     |     |     |     |     |     |     |     |     |     |     |     | Non Peak Noise Activity - Interior Building, Exterior Landscape/Sidewalks |     |     |     |     |         |     |     |     |     |     |     |     |     |     |