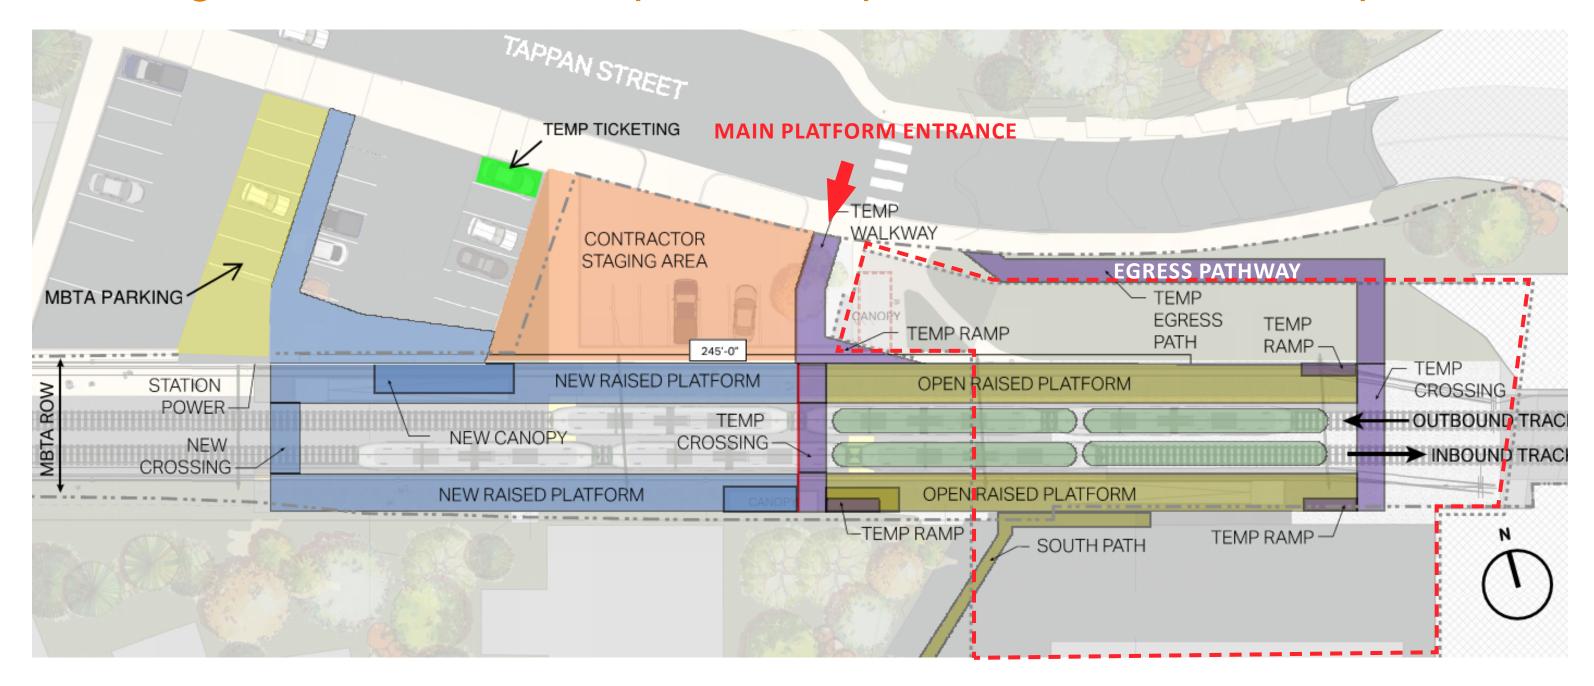

## Stage 2 – New raised platform constructed beneath building

MAIN PLATFORM ENTRANCE

#### MAIN PLATFORM ENTRANCE