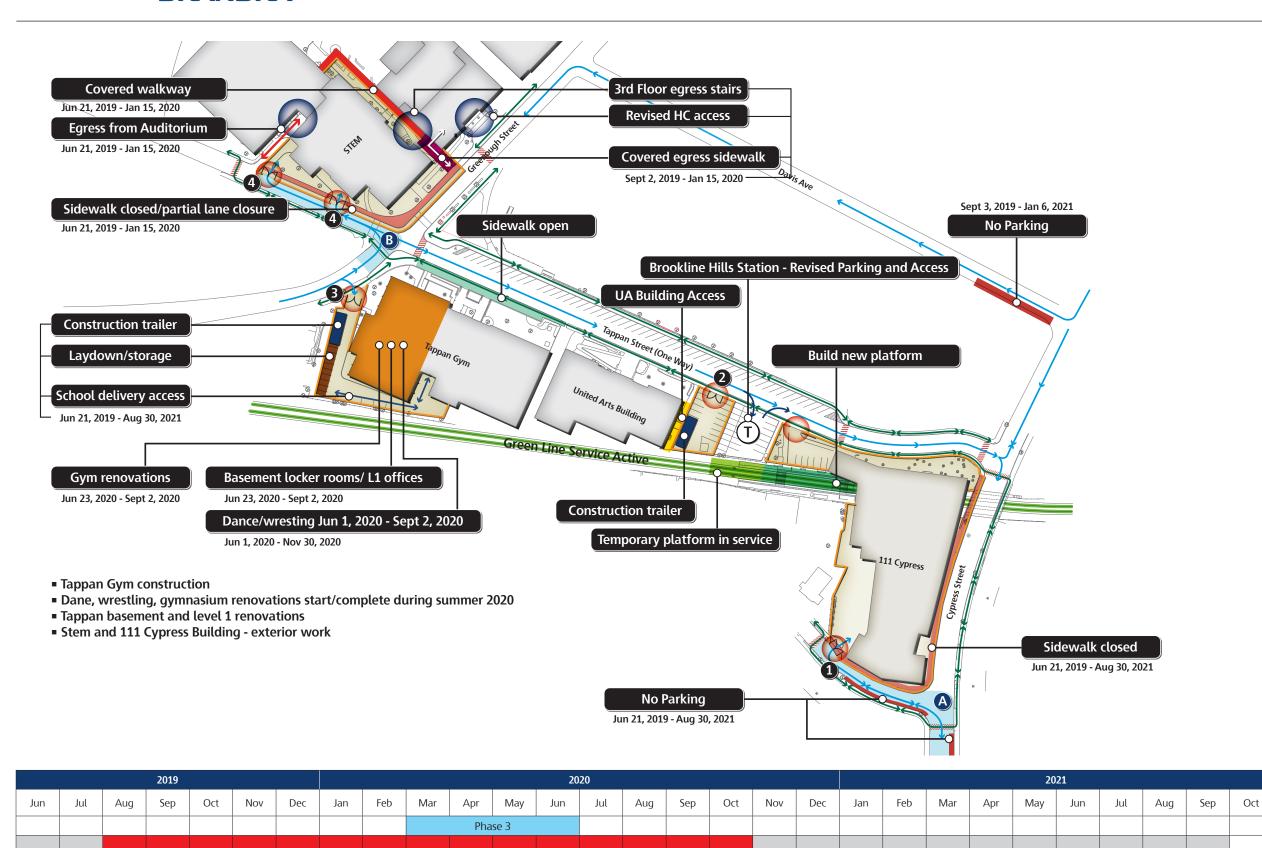

#### Phase 3

Concrete Slabs, Tappan Renovation, Rough MEP

#### 111 Cypress:

- Concrete decks
- Spray fireproofing
- Rough MEP
- Curtainwall/exterior enclosure

#### **Brookline Hills T:**

- Demolition temporary platform (West)
- Build new platform (East)

#### Tappan:

- Basement/L1 renovation start
- Basement/L1 area relocated
- Dance and wrestling closed

#### STEM:

- Steel decks
- Concrete decks
- Rough MEP
- Facade/Curtainwall
- Roofing

#### Traffic/Deliveries:

- 60 per day
- A Traffic holds north & south at Cypress deliveries
- B Traffic holds at Tappan/Greenough for deliveries
- Police details required

#### **Construction Key**

Construction gate

Construction fence

Construction traffic

Pedestrian flow

Temporary crosswalk

|     |                                                                                            |     | 2019 |     |     |     |     |     |     |     |     | 20  | 20  |     |         |           | 2021         |            |            |            |           |          |     |     |     |     |     |     |  |
|-----|--------------------------------------------------------------------------------------------|-----|------|-----|-----|-----|-----|-----|-----|-----|-----|-----|-----|-----|---------|-----------|--------------|------------|------------|------------|-----------|----------|-----|-----|-----|-----|-----|-----|--|
| Jun | Jul                                                                                        | Aug | Sep  | Oct | Nov | Dec | Jan | Feb | Mar | Apr | May | Jun | Jul | Aug | Sep     | Oct       | Nov          | Dec        | Jan        | Feb        | Mar       | Apr      | May | Jun | Jul | Aug | Sep | Oct |  |
|     |                                                                                            |     |      |     |     |     |     |     |     |     |     |     |     |     | Phase 4 |           |              |            |            |            |           |          |     |     |     |     |     |     |  |
|     |                                                                                            |     |      |     |     |     |     |     |     |     |     |     |     |     |         |           |              |            |            |            |           |          |     |     |     |     |     |     |  |
|     | Peak Noise Activity - Demolition, Steel Erection, Concrete Placement, Cranes and Hoist No. |     |      |     |     |     |     |     |     |     |     |     |     |     | Non Pea | k Noise A | ctivity - Ir | nterior Bu | ilding, Ex | terior Lar | ndscape/S | idewalks |     |     |     |     |     |     |  |