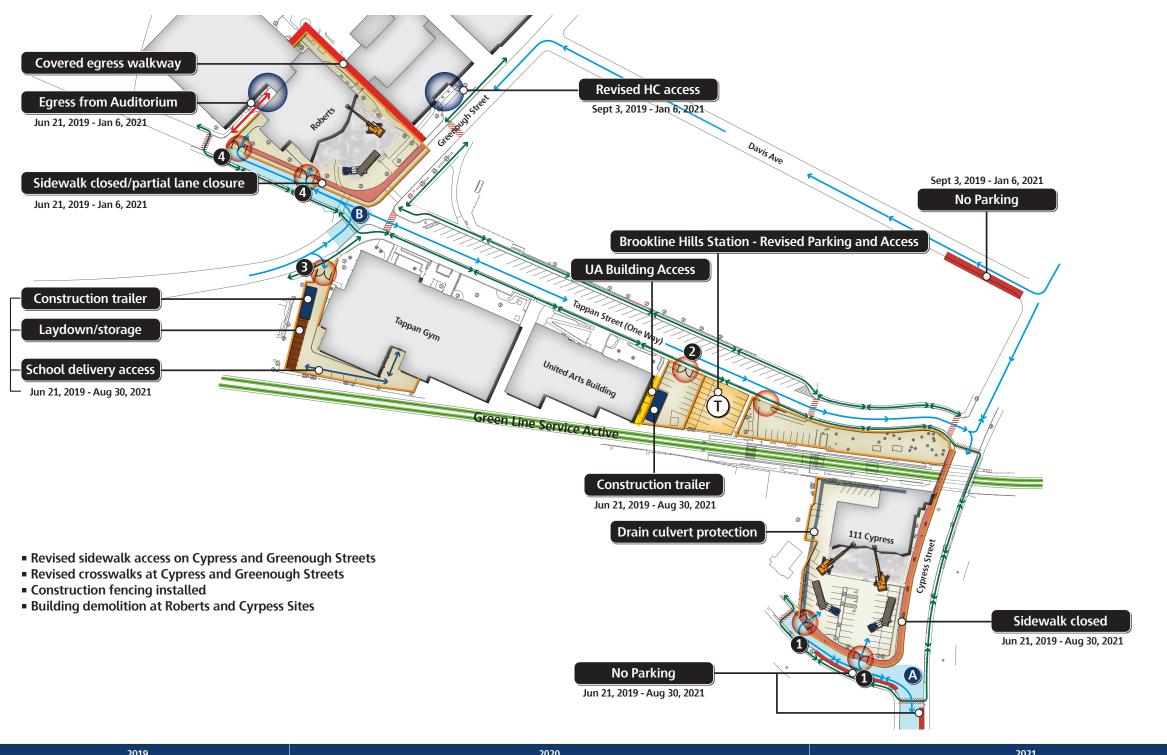

#### Phase 1

Mobilize, Site Fence, Field Office and Building Demolition

#### 111 Cypress:

- Abatement
- Cut/cap utilities
- Building demolition
- Close sidewalks

#### **Brookline Hills T:**

- Mobilize
- Relocate parking
- Relocate ticket/pay park

#### Tappan Gym:

- Temporary service
- Set trailers
- Basement footings

#### **Roberts:**

- Relocate existing utilities
- Abatement
- Temporary interior walls
- Close scourtyard outh access
- Building demolition

#### Traffic/Deliveries:

- 30 per day
- A Traffic holds north & south at Cypress deliveries
- B Traffic holds at Tappan/Greenough for deliveries
- Police details required

#### **Construction Key**

Construction gate

Construction fence
Construction traffic

Pedestrian flow

Temporary crosswalk